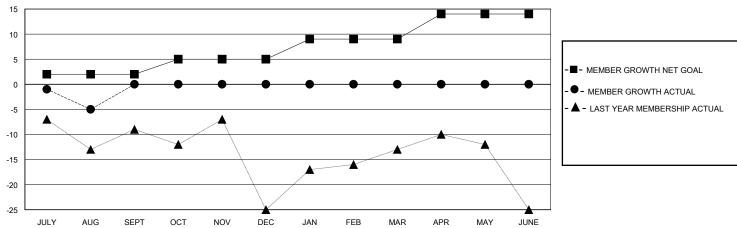

## District 40 N

Results as of: 9/30/2023

| GMT <sup>.</sup> | I OCATION NEW MEXICO | GMT CA |
|------------------|----------------------|--------|
|                  |                      |        |

|                       | Club          | s         |               |                       | Men                    | nbers                   |                                                    |  |
|-----------------------|---------------|-----------|---------------|-----------------------|------------------------|-------------------------|----------------------------------------------------|--|
| RESULTS FOR 2023-2024 |               |           |               | RESULTS FOR 2023-2024 |                        |                         |                                                    |  |
| QUARTER               | NEW CLUB GOAL | NEW CLUBS | DROPPED CLUBS | QUARTER MEMB          | SER GROWTH NET<br>GOAL | MEMBER GROWTH<br>ACTUAL | DROPPED<br>MEMBERS ACTUAL<br>(including transfers) |  |
| JULY/AUG/SEPT         | 0             | 0         | 0             | JULY/AUG/SEPT         | 2                      | 23                      | 20                                                 |  |
| OCT/NOV/DEC           | 0             | 0         | 0             | OCT/NOV/DEC           | 3                      | 0                       | 0                                                  |  |
| JAN/FEB/MAR           | 0             | 0         | 0             | JAN/FEB/MAR           | 4                      | 0                       | 0                                                  |  |
| APR/MAY/JUNE          | 1             | 0         | 0             | APR/MAY/JUNE          | 5                      | 0                       | 0                                                  |  |

## GOALS AND ACTUAL MEMBERS CUMULATIVE

| DROPPED CLUBS: 0          |    | 10 CLUBS OF 23 ADDED 1 OR MORE<br>NEW MEMBERS | GENDER DISTRIBUTION  MALE 236 (52.56%) |              |     |
|---------------------------|----|-----------------------------------------------|----------------------------------------|--------------|-----|
| DROPPED MEMBERS           |    |                                               | FEMALE                                 | 213 (47.44%) |     |
| DECEASED                  | 2  | CLICK HERE FOR CUMULATIVE                     | TOTAL FAMILY UNIT MEMBERS              |              | 122 |
| CLUB CANCELLED 0 OTHER 18 |    | MEMBERSHIP DATA                               | FAMILY MEMBERS PAYING HALF DUES        |              | 62  |
| ΤΟΤΔΙ                     | 20 |                                               | l                                      |              |     |